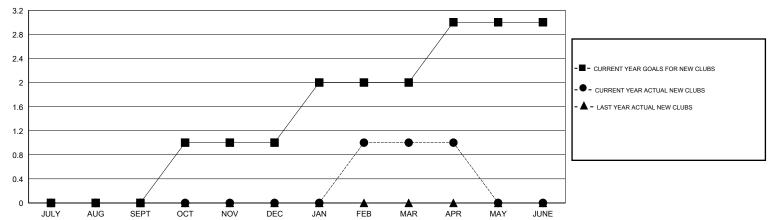

## LOCATION ESTONIA

GMT CA 4

|               |                  | Clubs               |                            |                             | Members               |                    |                            |                              |                             |  |
|---------------|------------------|---------------------|----------------------------|-----------------------------|-----------------------|--------------------|----------------------------|------------------------------|-----------------------------|--|
|               | RESUI            | LTS FOR 2013-2014   |                            |                             | RESULTS FOR 2013-2014 |                    |                            |                              |                             |  |
| QUARTER       | NEW CLUB<br>GOAL | ACTUAL NEW<br>CLUBS | ACTUAL<br>DROPPED<br>CLUBS | ACTUAL NET<br>GAIN/<br>LOSS | QUARTER               | NEW MEMBER<br>GOAL | ACTUAL TOTAL MEMBERS ADDED | ACTUAL<br>DROPPED<br>MEMBERS | ACTUAL NET<br>GAIN/<br>LOSS |  |
| JULY/AUG/SEPT | 0                | 0                   | 0                          | 0                           | JULY/AUG/SEPT         | 0                  | 8                          | 17                           | -9                          |  |
| OCT/NOV/DEC   | 1                | 0                   | 0                          | 0                           | OCT/NOV/DEC           | 10                 | 15                         | 28                           | -13                         |  |
| JAN/FEB/MAR   | 1                | 1                   | 1                          | 0                           | JAN/FEB/MAR           | 10                 | 40                         | 16                           | 24                          |  |
| APR/MAY/JUNE  | 1                | 0                   | 0                          | 0                           | APR/MAY/JUNE          | 10                 | 11                         | 4                            | 7                           |  |

## GOALS AND ACTUAL NEW CLUBS CUMULATIVE

| DROPPED CLUBS: 1  DROPPED MEMBERS   |                    | 26 CLUBS OF 63 ADDED 1 OR MORE NEW MEMBERS | GENDER DISTRIBU<br>MALE<br>FEMALE                          | 941 (72.95%)<br>349 (27.05%) |                |
|-------------------------------------|--------------------|--------------------------------------------|------------------------------------------------------------|------------------------------|----------------|
| DECEASED CLUB CANCELLED OTHER TOTAL | 4<br>0<br>61<br>65 | CLICK HERE FOR HEALTH ASSESSMENT DATA      | FAMILY UNIT MEMBERS HEAD OF HOUSEHOLD NON-HEAD OF HOUSEHOL | D                            | 84<br>41<br>43 |