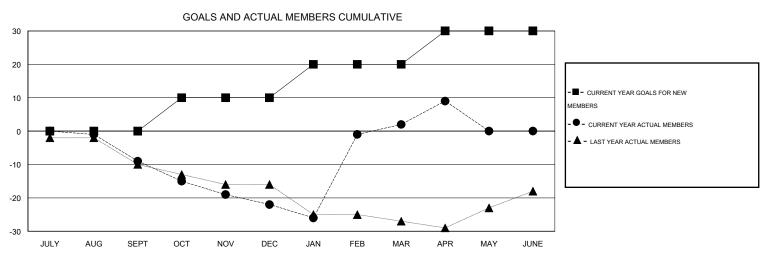

## LOCATION ESTONIA

GMT CA 4

|               |                  | Clubs               |                            |                             | Members               |                    |                            |                              |                             |  |
|---------------|------------------|---------------------|----------------------------|-----------------------------|-----------------------|--------------------|----------------------------|------------------------------|-----------------------------|--|
|               | RESUI            | LTS FOR 2013-2014   |                            |                             | RESULTS FOR 2013-2014 |                    |                            |                              |                             |  |
| QUARTER       | NEW CLUB<br>GOAL | ACTUAL NEW<br>CLUBS | ACTUAL<br>DROPPED<br>CLUBS | ACTUAL NET<br>GAIN/<br>LOSS | QUARTER               | NEW MEMBER<br>GOAL | ACTUAL TOTAL MEMBERS ADDED | ACTUAL<br>DROPPED<br>MEMBERS | ACTUAL NET<br>GAIN/<br>LOSS |  |
| JULY/AUG/SEPT | 0                | 0                   | 0                          | 0                           | JULY/AUG/SEPT         | 0                  | 8                          | 17                           | -9                          |  |
| OCT/NOV/DEC   | 1                | 0                   | 0                          | 0                           | OCT/NOV/DEC           | 10                 | 15                         | 28                           | -13                         |  |
| JAN/FEB/MAR   | 1                | 1                   | 1                          | 0                           | JAN/FEB/MAR           | 10                 | 40                         | 16                           | 24                          |  |
| APR/MAY/JUNE  | 1                | 0                   | 0                          | 0                           | APR/MAY/JUNE          | 10                 | 11                         | 4                            | 7                           |  |

## GOALS AND ACTUAL NEW CLUBS CUMULATIVE

| DROPPED CLUBS: 1  DROPPED MEMBERS   |                    | 26 CLUBS OF 63 ADDED 1 OR MORE NEW MEMBERS | GENDER DISTRIBU<br>MALE<br>FEMALE                          | 941 (72.95%)<br>349 (27.05%) |                |
|-------------------------------------|--------------------|--------------------------------------------|------------------------------------------------------------|------------------------------|----------------|
| DECEASED CLUB CANCELLED OTHER TOTAL | 4<br>0<br>61<br>65 | CLICK HERE FOR HEALTH ASSESSMENT DATA      | FAMILY UNIT MEMBERS HEAD OF HOUSEHOLD NON-HEAD OF HOUSEHOL | D                            | 84<br>41<br>43 |